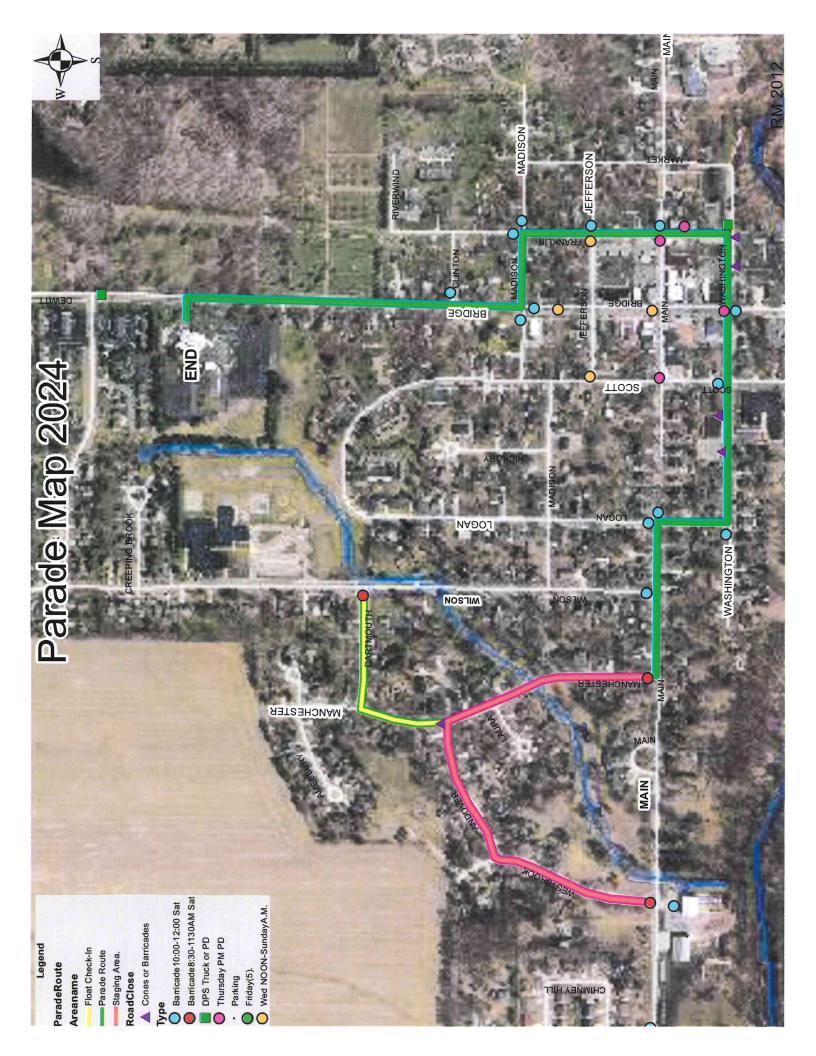

The application for the Special Event and Road Closure has been determined to be complete and includes a map of the designated area for the festival and parade. The DeWitt Ox Roast Company is in the process of getting liability insurance through Reed Insurance and the City will be named as an additional insured.