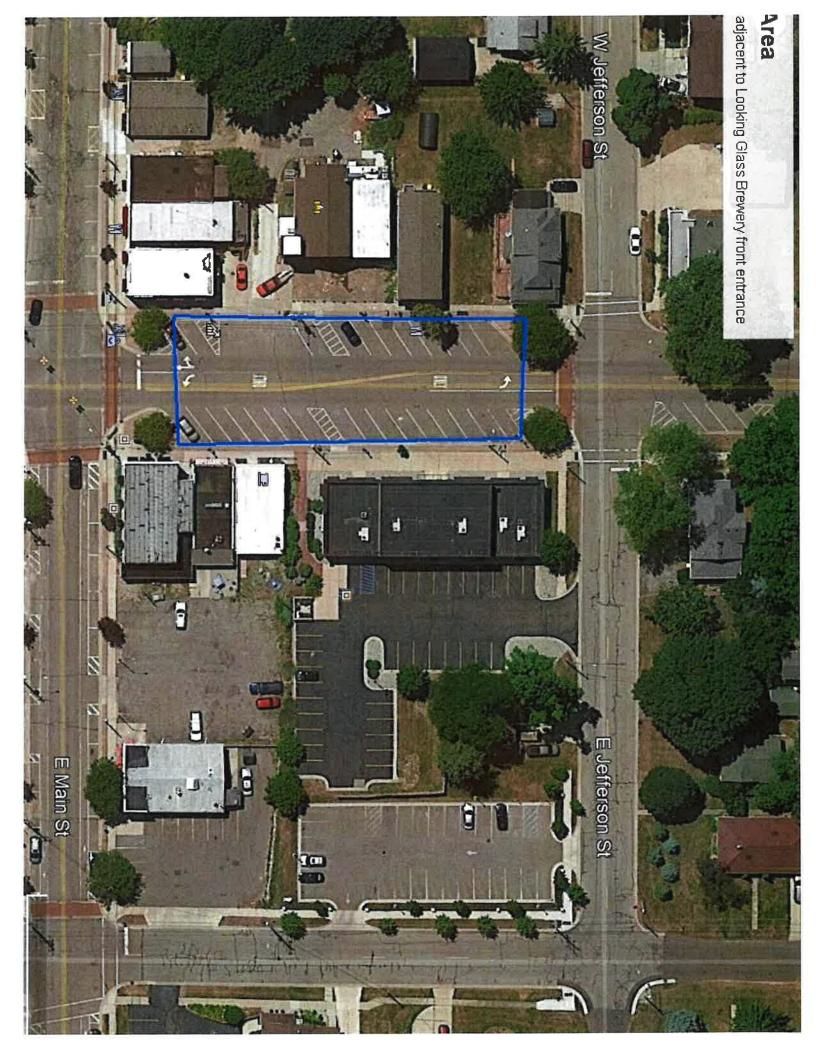

## 6. Looking Glass Brewing Company Street Festival

**RECOMMENDED ACTION:** To approve the special event and road closure application for the Looking Glass Brewing Company for August 3, 2024, and to allow the consumption of alcohol in the City right-of-way in accordance with City Ordinance, Chapter 58, Article I, Section 58-1 contingent upon the issuance of a special event Liquor License from the Michigan Liquor Control Commission and proof of insurance coverage adding the City of DeWitt as an additional insured