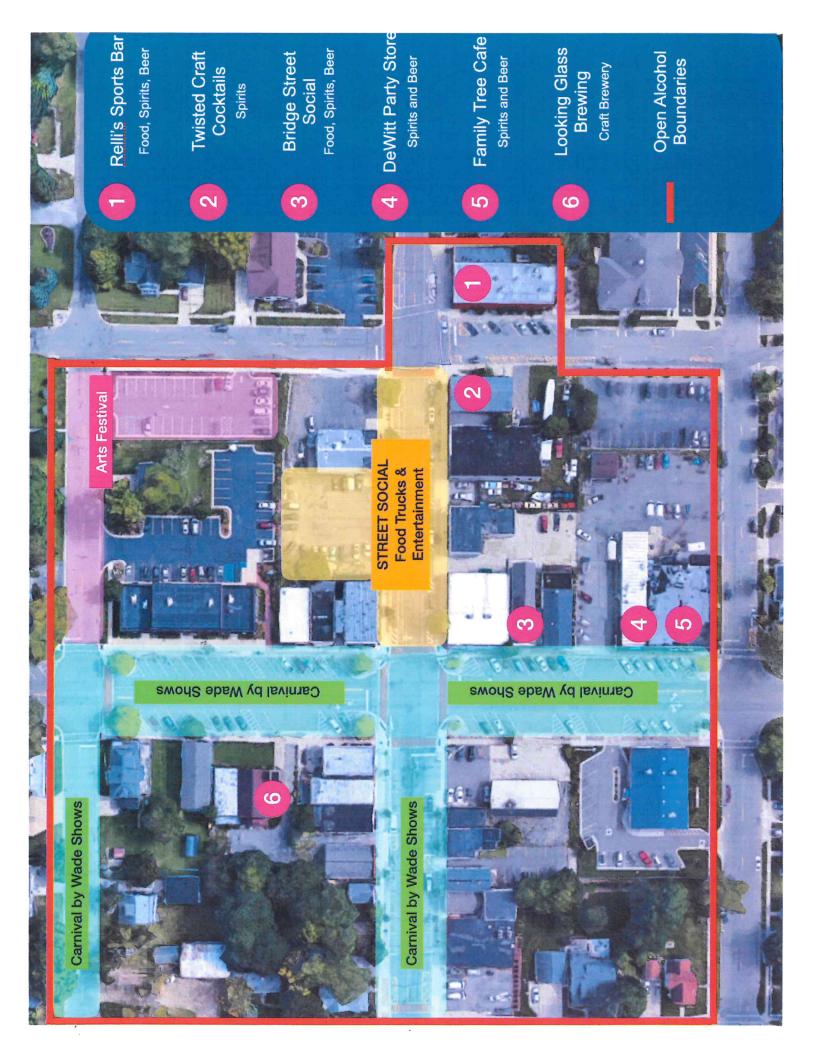

The application for the Special Event and Road Closure has been determined to be complete and includes a map of the designated area for the festival and parade. The DeWitt Ox Roast Company is in the process of getting liability insurance through Reed Insurance and the City will be named as an additional insured.

The application specifies that events requiring a road closure should be submitted 90 days prior to the event unless agreed to by the City Administrator.

The event this year **does not** include a fenced beer tent and the DeWitt Ox Roast Company is requesting that City Council allow for the consumption of alcoholic liquor in public areas.

The DeWitt Ox Roast Company is requesting City Council allow for the consumption of alcohol in public areas, as designated on the map inside the bold **RED** line.

The businesses in the downtown that have the appropriate liquor license that permits off-premise consumption have been invited to participate.

A representative from the DeWitt Ox Roast Company will be in attendance to answer any questions City Council may have.

**RECOMMENDED ACTION:** To approve the Special Events Application, road closure request, and consumption of alcohol, per City Ordinance, Chapter 58, Article I, Section 58-1, for Friday, August 16 at 4-11 pm, Saturday, August 17 at 11 am – 11 pm and Sunday, August 18 at 11 am - 4 pm, contingent upon the issuance of proof of insurance coverage adding the City of DeWitt as an additional insured.